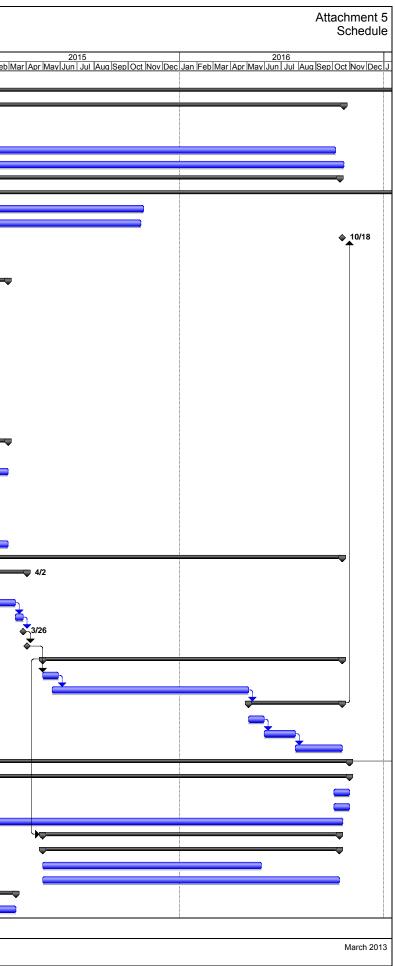

Implementation Grant Proposal Proposition 84, Round 2

\* Post completion reports will be submitted annually to DWR, beginning 3 months after the project has been implemented for one year.

Greater Los Angeles County Region Foothill Municipal Water District Recycled Water Project