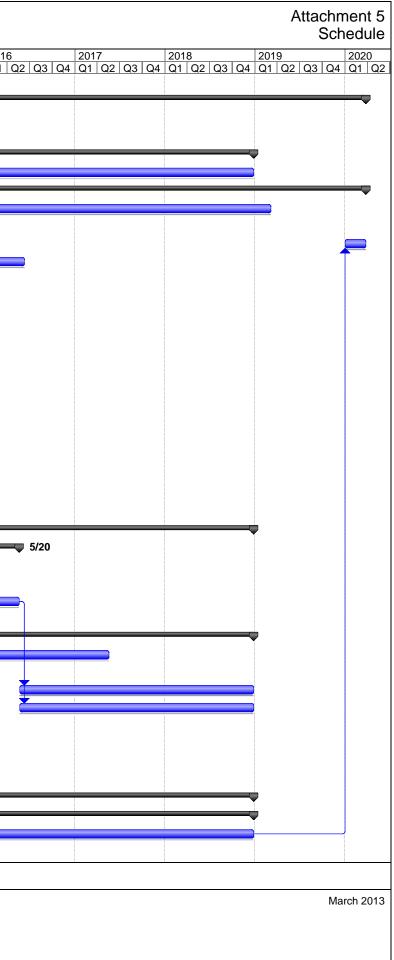

Implementation Grant Proposal Proposition 84, Round 2

\* Post completion reports will be submitted annually to DWR, beginning 3 months after the project has been implemented for one year.

Greater Los Angeles County Region Foothill Municipal Water District Recycled Water Project